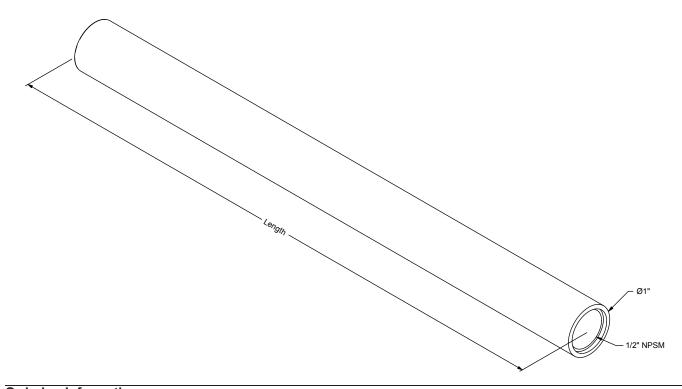

## Stem MODEL AC1

Ø1" Machined Stem

## Mounting

Industry standard 1/2" NPSM thread on each end. Optional 304 stainless steel nipple allows stem to be used with most standard mounts.